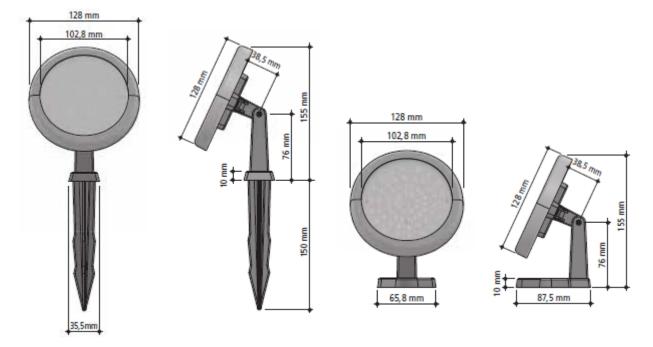

## GEMAS "SPOT 10" RGB COLOR UNDERWATER LIGHTS FOR FOUNTAINS

**Product Details:** Designed for fountains and landscape lighting. It has a stainless steel frame. With 72 SMD LED. Complete with polycarbonate light body, epoxy PCB and 1.0 m long 2 x 0.75 cable and mounting leg/stake. RGB 13 in Self Integrated Models, RGB 16 in Central Integrated Models. Switching from program to program with on-off or remote control. 120°- IP68. The pedestal light can be used as a replacement light for LED conversion in all commercially available PAR38 light products. The product is patented.