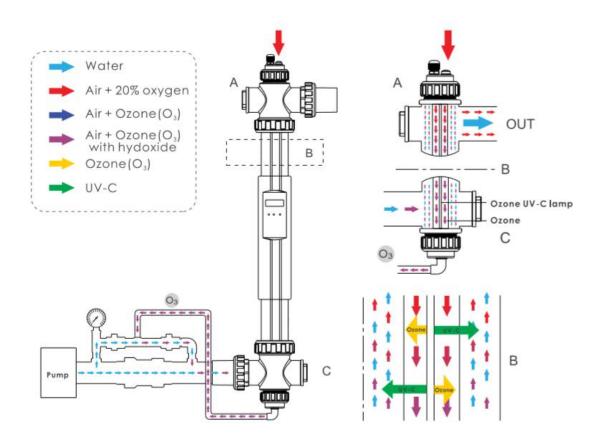

## Description

Ultraviolet disinfection systems work with the principle of lethal effects of 220-280 wave length ultraviolet lights on living organisms. This wave-length ultraviolet lights require a specific contact time to kill microorganisms by destroying their cell walls. The UV device is designed to assure this contact time. UV radiation is considered in 4 spectrums: UV-A, UV-B, UV-C and vacuum UV. UV-C spectrum is used for water disinfection with the wave length as specified above.