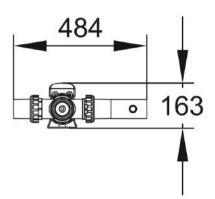

## Dimensions

## **Technical Characteristic**

| Pool Volume (m3)           | 150                                |
|----------------------------|------------------------------------|
| Max. Flow Rate (m3/h)      | 30                                 |
| Max. Working Pressure(bar) | 2                                  |
| Diameter (mm)              | 72                                 |
| Length (cm)                | 100                                |
| Outlet Diameter (mm)       | 63-50                              |
| Stainless Steel            | 316L                               |
| Electronic Ballast         | 230V AC 50/60Hz                    |
| Max. Current (Amp)         | 1,1                                |
| Bulb Power (W)             | 130                                |
| Wave Length (nm)           | 253,7                              |
| Bulb Voltage (V)           | 70                                 |
| Bulb Current (Amp)         | 2.1                                |
| UV-C 100 h Outlet (W)      | 50                                 |
| μW/cm2 1-meter distance    | 468                                |
| Bulb Type                  | Philips TUV 130-Watt 4P-SE Amalgam |
| Setting Time               | Exist                              |
| Bulb Change Warning        | Exist                              |
| Flow Switch                | Exist                              |
| Chemical Usage Decrease    | 80%                                |
| Weight (Kg)                | 5,5                                |
| Package Size (mm)          | 280*150*1010                       |