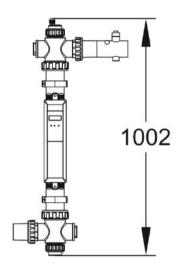

## Dimensions

## **Technical Characteristic**

| Pool Volume (m3)           | 150                                |
|----------------------------|------------------------------------|
| Max. Flow Rate (m3/h)      | 30                                 |
| Max. Working Pressure(bar) | 2                                  |
| Diameter (mm)              | 72                                 |
| Length (cm)                | 100                                |
| Outlet Diameter (mm)       | 63-50                              |
| Stainless Steel            | 316L                               |
| Electronic Ballast         | 230V AC 50/60Hz                    |
| Max. Current (Amp)         | 1,1                                |
| Bulb Power (W)             | 130                                |
| Wave Length (nm)           | 253,7                              |
| Bulb Voltage (V)           | 70                                 |
| Bulb Current (Amp)         | 2.1                                |
| UV-C 100 h Outlet (W)      | 50                                 |
| μW/cm2 1-meter distance    | 468                                |
| Bulb Type                  | Philips TUV 130-Watt 4P-SE Amalgam |
| Setting Time               | Exist                              |
| Bulb Change Warning        | Exist                              |
| Flow Switch                | Exist                              |
| Chemical Usage Decrease    | 80%                                |
| Weight (Kg)                | 5,5                                |
| Package Size (mm)          | 280*150*1010                       |