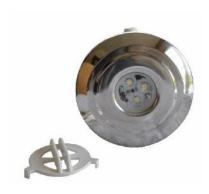

#### **Technical Characteristic**

| Code    | Model         | Led<br>Quantity | Voltage<br>(V) | Power Consumption (W) | Light Intensity<br>(Im) | Light<br>Angle |
|---------|---------------|-----------------|----------------|-----------------------|-------------------------|----------------|
| 05112LP | Mini<br>White | 3               | 12             | 4,2                   | 390                     | 140°           |

- Light supplied without transformer.
- Frame, niche and flange made of ABS plastic.
- Led bulbs is %100 sealed from water with transparent epoxy.
- Complete with;

Halogen bulb or power LED

2 m. cable

Special locking tool