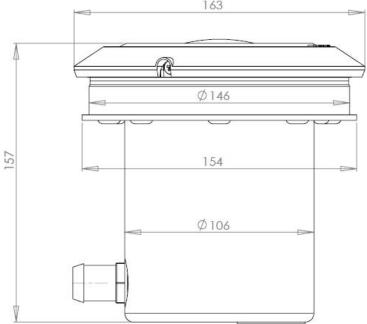

ture ensures perfect working under water.

#### **Technical Characteristic**

| Code    | Model         | Led<br>Quantity | Voltage<br>(V) | Power Consumption (W) | Light Intensity<br>(Im) | Light<br>Angle |
|---------|---------------|-----------------|----------------|-----------------------|-------------------------|----------------|
| 05112LP | Mini<br>White | 3               | 12             | 4,2                   | 390                     | 140°           |

- Light supplied without transformer.
- Frame, niche and flange made of ABS plastic.
- Led bulbs is %100 sealed from water with transparent epoxy.
- Complete with;

Halogen bulb or power LED

2 m. cable

Special locking tool

Optional AISI 304 and 316 frame.



# Dimension

# GEMAȘ "Pool Technology"

All dimensions are in mm.