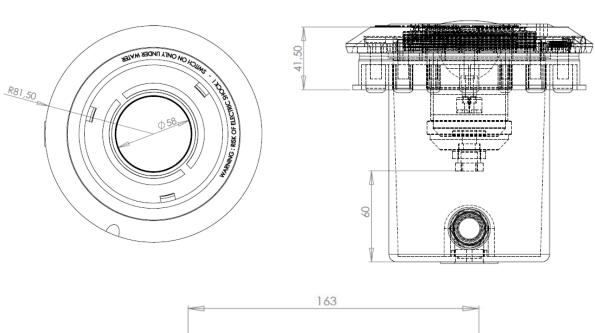

eature ensures perfect working under water.

#### **Technical Characteristic**

| Code    | Model         | Led<br>Quantity | Voltage<br>(V) | Power Consumption (W) | Light Intensity<br>(Im) | Light<br>Angle |
|---------|---------------|-----------------|----------------|-----------------------|-------------------------|----------------|
| 05112LP | Mini<br>White | 3               | 12             | 4,2                   | 390                     | 140°           |

- Light supplied without transformer.
- Frame, niche and flange made of ABS plastic.
- Led bulbs is %100 sealed from water with transparent epoxy.
- Complete with;

Halogen bulb or power LED

2 m. cable

Special locking tool

Optional AISI 304 and 316 frame.



# Dimension

# GEMAȘ "Pool Technology"

All dimensions are in mm.