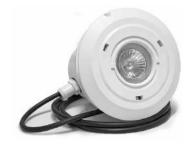

# Description

Small light specially designed for swimming pools, fountains and underwater applications. Impeccable water sealing feature ensures perfect working under water.

- Light supplied without transformer.
- Frame, niche and flange made of ABS plastic.
- Led bulbs is %100 sealed from water with transparent epoxy.
- Complete with;

Halogen bulb or power LED

2 m. cable

Special locking tool