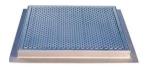

## STAINLESS STEEL SQUARED GRILLES FOR MAIN DRAIN FOR CONCRETE POOLS

**Product Details:** Frame and grille made of AISI 316 quality stainless steel complete with fixing screws. Grilles are produced according to ISO EN 13451 In Pool Equipment Requirements of Swimming Pool Equipments standards.

## Technical Characteristic

| Code      | Description      | Weight  | Volume                |
|-----------|------------------|---------|-----------------------|
| 04143RSS1 | 200x200 mm (out) | 1.10 kg | 0.001 m <sup>3</sup>  |
| 04143RSS2 | 300x300 mm (out) | 2.00 kg | $0.002 \; \text{m}^3$ |
| 04143RSS3 | 400x400 mm (out) | 2.90 kg | $0.003 \text{ m}^3$   |
| 04143RSS4 | 500x500 mm (out) | 3.85 kg | $0.004 \text{ m}^3$   |
| 04143RSS5 | 600x600 mm (out) | 4.80 kg | $0.005 \text{ m}^3$   |