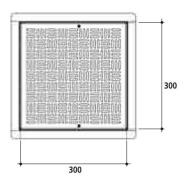

## STAINLESS STEEL SQUARED GRILLES FOR MAIN DRAIN FOR CONCRETE POOLS

**Product Details:** Frame and grille made of AISI 316 quality stainless steel complete with fixing screws. Grilles are produced according to ISO EN 13451 In Pool Equipment Requirements of Swimming Pool Equipments standards.

## Technical Characteristic

| Code      | Description      | Weight  | Volume                |
|-----------|------------------|---------|-----------------------|
| 04143RSS1 | 200x200 mm (out) | 1.10 kg | 0.001 m <sup>3</sup>  |
| 04143RSS2 | 300x300 mm (out) | 2.00 kg | $0.002 \; \text{m}^3$ |
| 04143RSS3 | 400x400 mm (out) | 2.90 kg | $0.003 \text{ m}^3$   |
| 04143RSS4 | 500x500 mm (out) | 3.85 kg | $0.004 \text{ m}^3$   |
| 04143RSS5 | 600x600 mm (out) | 4.80 kg | $0.005 \text{ m}^3$   |