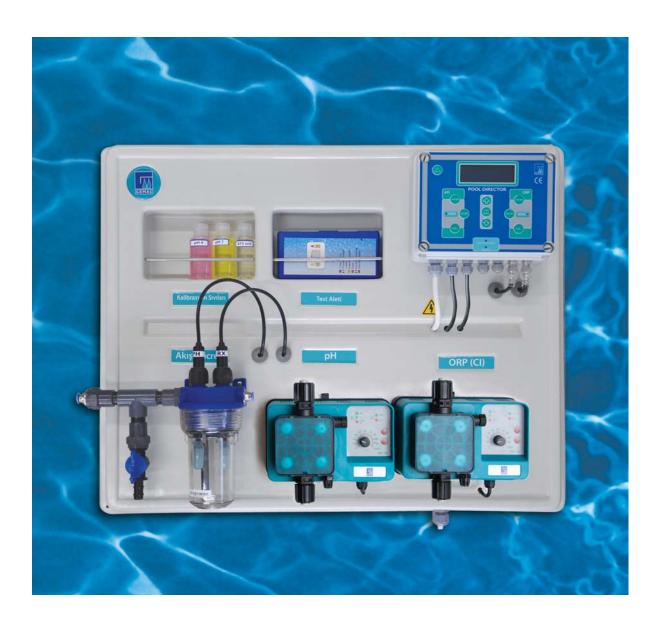

# **Package Content**

The unit mounted on a plastic panel with dimensions of 78x56x19 consists of the following elements;

1 Measurement and Adjustment Unit **Pool Director**®

2 Unit Dosage Pumps (Optional)

1 Unit pH Electrode. With 1,5 m cable and BNC socket 1 Unit Redox Electrode. With 1,5 m cable and BNC socket