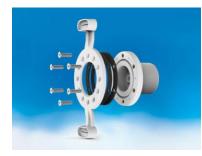

## " SLIM LED " UNDERWATER LIGHT ASSEMBLY KITS FOR LINER POOLS

**Product Details:** Used for wall mounting of Slim LED type underwater lights in liner pools without niche. In addition to gaskets resin filled to guarantee insulation. Very easy to disassemble and install in case of maintenance or malfunction.

## Technical Characteristic

| Product                                     | Code    |
|---------------------------------------------|---------|
| Liner Panel Pool Assembly Kit               | 0521401 |
| Liner Concrete Pool Assembly Kit            | 0521402 |
| Polyester Pool Assembly Kit ( with 2'' nut) | 0521403 |