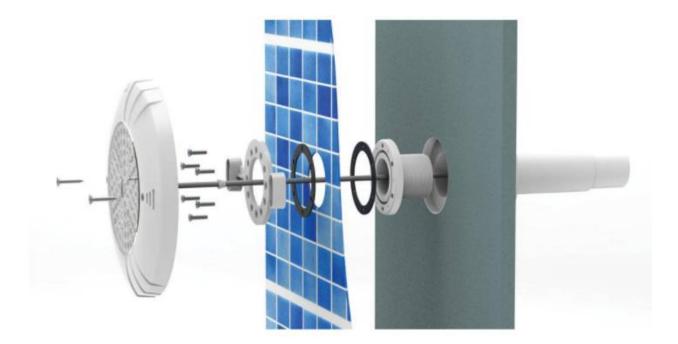

## " SLIM LED " UNDERWATER LIGHT ASSEMBLY KITS FOR LINER POOLS

**Product Details:** Used for wall mounting of Slim LED type underwater lights in liner pools without niche. In addition to gaskets resin filled to guarantee insulation. Very easy to disassemble and install in case of maintenance or malfunction.

## Technical Characteristic

| Product                                     | Code    |
|---------------------------------------------|---------|
| Liner Panel Pool Assembly Kit               | 0521401 |
| Liner Concrete Pool Assembly Kit            | 0521402 |
| Polyester Pool Assembly Kit ( with 2'' nut) | 0521403 |