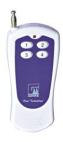

## On the remote control;

Buttons 1 and 3 change programme
Button 2 turns unit on and off
Button 4 resynchronize lights

| Description                             | Code       |
|-----------------------------------------|------------|
| Led modulator for RGB LEDs              | 05092A     |
| Control Key with 4 Buttons for RGB LEDs | 05092A3Y01 |