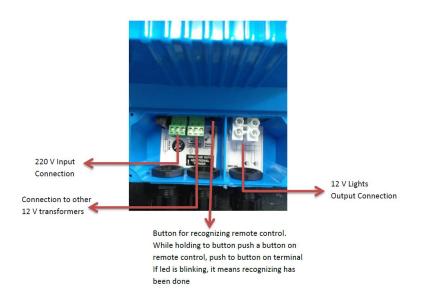

## LIGHT MODULATOR WITH REMOTE CONTROL

**Product Details:** Includes 12 V / 200 W transformer, max. total 200W power lights can be connected to light output. If lights need more power, another transformer should be connected to transformer connection. Lights, which are connected to other transformers, are managed with 2T Led Modulator. For built-in PCB models RGB 13, for central PCB models RGB 16 different lighting patterns. Remote control can manage the system maximum 30m far away to receiver in the out door field.