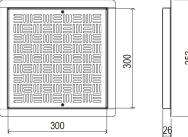

## Technical Characteristic

| Code      | Description      | Weight  | Volume               |
|-----------|------------------|---------|----------------------|
| 04143RSS1 | 200x200 mm (out) | 1.10 kg | 0.001 m <sup>3</sup> |
| 04143RSS2 | 300x300 mm (out) | 2.00 kg | 0.002 m <sup>3</sup> |
| 04143RSS3 | 400x400 mm (out) | 2.90 kg | 0.003 m <sup>3</sup> |
| 04143RSS4 | 500x500 mm (out) | 3.85 kg | 0.004 m <sup>3</sup> |
| 04143RSS5 | 600x600 mm (out) | 4.80 kg | 0.005 m <sup>3</sup> |
|           |                  |         |                      |