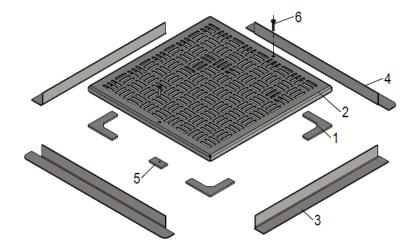

| Item No | Description                                           | Quantity |
|---------|-------------------------------------------------------|----------|
| 1       | Support Plate                                         | -        |
| 2       | 300x300 Stainless Steel Square Grid Patterned Sheet   | 1 pcs    |
| 3       | 300x300 Stainless Steel Square Grid Short Frame Sheet | 1 pcs    |
| 4       | 300x300 Stainless Steel Square Grid Long Frame Sheet  | 1 pcs    |
| 5       | 300x300 Stainless Steel Square Bolted Sheet           | 1 pcs    |
| 6       | M4x20 mm Hex Socket Head Bolt                         | 1 pcs    |