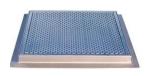

## STAINLESS STEEL SQUARED GRILLES FOR MAIN DRAIN FOR CONCRETE POOLS

Product Details: Frame and grille made of AISI 316 quality stainless steel complete with fixing screws. Grilles are produced according to ISO EN 13451 In Pool Equipment Requirements of Swimming Pool Equipments standards.

## Technical Characteristic

| Code      | Description      | Weight  | Volume               |
|-----------|------------------|---------|----------------------|
| 04143RSS1 | 200x200 mm (out) | 1.10 kg | 0.001 m <sup>3</sup> |
| 04143RSS2 | 300x300 mm (out) | 2.00 kg | 0.002 m <sup>3</sup> |
| 04143RSS3 | 400x400 mm (out) | 2.90 kg | 0.003 m <sup>3</sup> |
| 04143RSS4 | 500x500 mm (out) | 3.85 kg | 0.004 m <sup>3</sup> |
| 04143RSS5 | 600x600 mm (out) | 4.80 kg | 0.005 m <sup>3</sup> |
|           |                  |         |                      |