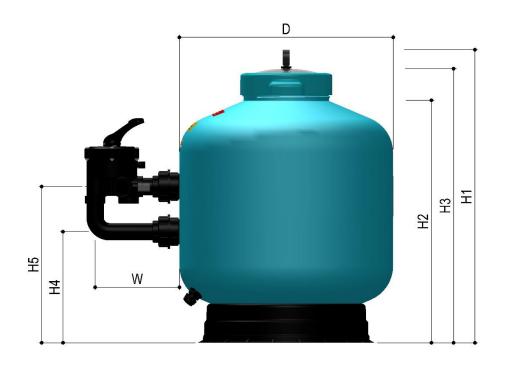

## **Technical Characteristic**

| Model                        | 021811S | 021812S | 021817S |
|------------------------------|---------|---------|---------|
| D (mm)                       | 500     | 630     | 710     |
| H1 (mm)                      | 780     | 860     | 920     |
| H2 (mm)                      | 630     | 710     | 770     |
| H3 (mm)                      | 705     | 785     | 845     |
| H4 (mm)                      | 310     | 330     | 350     |
| H5 (mm)                      | 440     | 460     | 500     |
| W (mm)                       | 260     | 260     | 295     |
| Connection (Ø)               | 1 ½''   | 1 ½''   | 1 ½"    |
| Working Pressure (bar)       | 2.5     | 2.5     | 2.5     |
| Test Pressure (bar)          | 3.5     | 3.5     | 3.5     |
| Filtration Area (m²)         | 0.20    | 0.31    | 0.40    |
| Total Sand Weight (kg)       | 100     | 150     | 250     |
| 0.5-1.0 mm Sand Weight (kg)  | 75      | 100     | 150     |
| 1.0-3.0 mm Sand Weight (kg)  | 25      | 50      | 100     |
| Flow Rate (m³/h)             | 10      | 15      | 20      |
| Filtration Rate (50 m³/h/m²) | 50      | 50      | 50      |
| Empty Weight (kg)            | 19.00   | 23.00   | 35.00   |