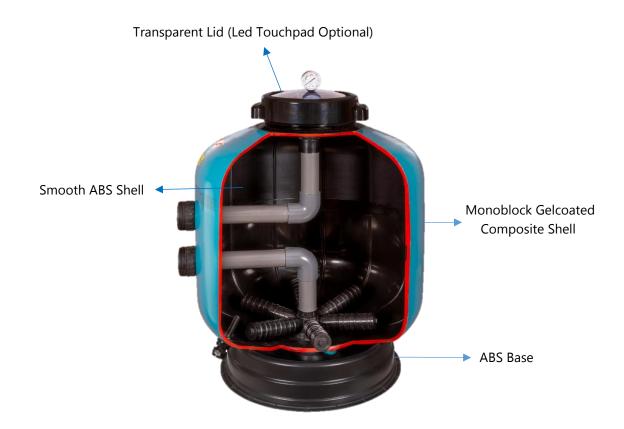

Product Details: Filter shell made of smooth ABS plastic which decreases algae and bacteria cling inside filter. Outer shell is monoblock gelcoated fiberglass reinforced polyester. Unlike the universal laminated filters two parts body structure, filtegra has been designed to be produced with a unique technique which results a monoblock smooth, gelcoated composite shell. Complete with pressure gauge and side mounted multiport valve. Outer complete with easy opening threaded, large and transparent lid (diameter is 2 cm larger than bolted lid), pressure gauge and side mounted multiport valve. Optional lighting touchpad button with battery. In case of order please add "L" to side of the code.