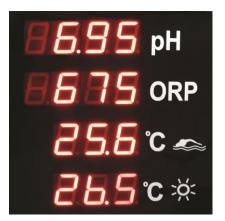

## GEMAS POOL INFO PANELS

Digital panels; indicating the info transferred from "Pool Director" through RS485 input. Four lines indicating pH, ORP, pool water temperature, ambient temperature (PANEL I)+Sliding announcement feature with PC connection (PANEL II). h=100 mm character (can be easily seen from 40 m). h=150 mm character (can be easily seen from 60 m). Suitable for outdoor use. Main supply 220 V AC. Sliding info program is included.

| Model Name | Code    | Character Height | Dimensions         |
|------------|---------|------------------|--------------------|
| Panel I    | 0632142 | 150 mm           | ~640 x 640 x 70 mm |
| Panel II   | 0632152 | 150 mm           | ~800 x 640 x 70 mm |

Panel I

Panel II

Special production can be done according to customer requests.