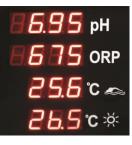

## GEMAS POOL INFO PANELS

Digital panels; indicating the info transferred from "Pool Director" through RS485 input. Four lines indicating pH, ORP, pool water temperature, ambient temperature (PANEL I)+Sliding announcement feature with PC connection (PANEL II). h=100 mm character (can be easily seen from 40 m). h=150 mm character (can be easily seen from 60 m). Suitable for outdoor use. Main supply 220 V AC. Sliding info program is included.

| Model Name | Code    | Character Height | Dimensions         |
|------------|---------|------------------|--------------------|
| Panel I    | 0632142 | 150 mm           | ~640 x 640 x 70 mm |
| Panel II   | 0632152 | 150 mm           | ~800 x 640 x 70 mm |

Panel I

Panel II

Special production can be done according to customer requests.