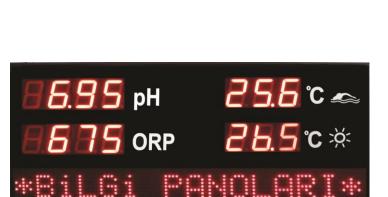

## GEMAS POOL INFO PANELS

Digital panels; indicating the info transferred from "Pool Director" through RS485 input. Four lines indicating pH, ORP, pool water temperature, ambient temperature (PANEL I)+Sliding announcement feature with PC connection (PANEL II). h=100 mm character (can be easily seen from 40 m). h=150 mm character (can be easily seen from 60 m). Suitable for outdoor use. Main supply 220 V AC. Sliding info program is included.

| Model Name | Code    | Character Height | Dimensions         |
|------------|---------|------------------|--------------------|
| Panel I    | 0632142 | 150 mm           | ~640 x 640 x 70 mm |
| Panel II   | 0632152 | 150 mm           | ~800 x 640 x 70 mm |

Panel I

Panel II

Special production can be done according to customer requests.