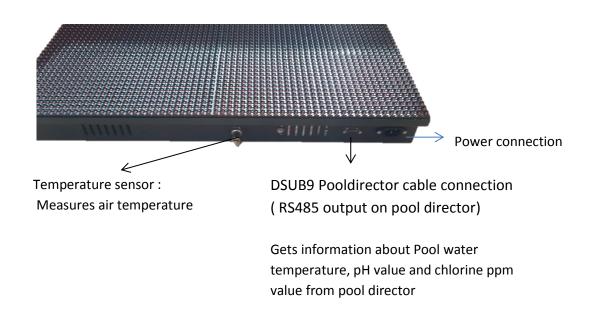

## GEMAS POOL INFO PANELS

Digital panels; indicating the info transferred from "Pool Director" through RS485 input. Four lines indicating pH, ORP, pool water temperature, ambient temperature (PANEL I)+Sliding announcement feature with PC connection (PANEL II). h=100 mm character (can be easily seen from 40 m). h=150 mm character (can be easily seen from 60 m). Suitable for outdoor use. Main supply 220 V AC. Sliding info program is included.