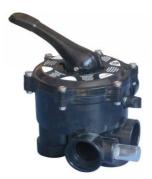

## GEMAS VALVEX 03 SIDE MOUNTED MULTIPORT VALVE / 02400T

**Product Details:** A six-way valve used to fulfill different functions in the hydraulic circuit: backwashing, filtration, emptying, shut off, rinsing, and circulation of the filter. Its functional design is made for 1 1/2 " threaded pipe connections and provides perfect closure and easy operation. The design and material selection of the different multiport valve parts are based on minimum friction and resistance, as well as maximum strength and water quality. Body, cover and handle are made of ABS, rotation disc in polypropylene, gaskets in EPDM and metallic components in S.S.