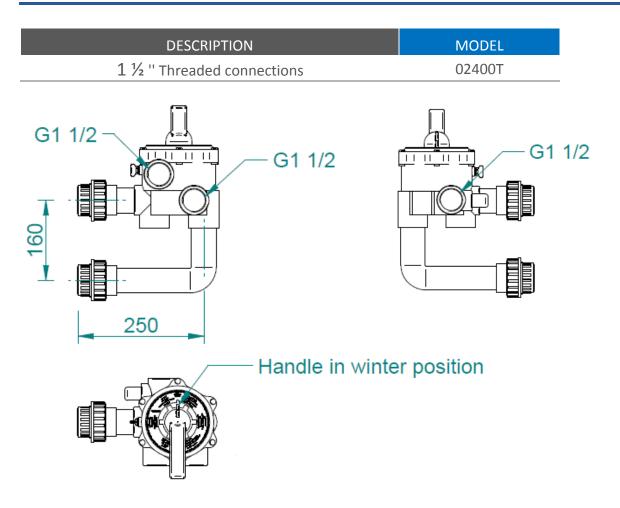

"Pool Technology"

## GEMAS VALVEX 03 SIDE MOUNTED MULTIPORT VALVE / 02400T



**Product Details:** A six-way valve used to fulfill different functions in the hydraulic circuit: backwashing, filtration, emptying, shut off, rinsing, and circulation of the filter. Its functional design is made for 1 1/2 " threaded pipe connections and provides perfect closure and easy operation. The design and material selection of the different multiport valve parts are based on minimum friction and resistance, as well as maximum strength and water quality. Body, cover and handle are made of ABS, rotation disc in polypropylene, gaskets in EPDM and metallic components in S.S.

## Technical Characteristic



All dimensions are in mm.