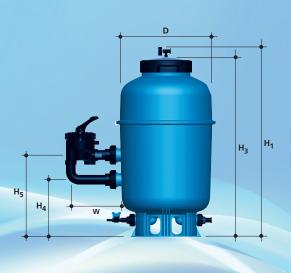

## **TECHNICAL CHARACTERISTICS**

| MODEL                                                           | 0211011 | 0211012 |
|-----------------------------------------------------------------|---------|---------|
| D (mm)                                                          | 500     | 600     |
| H <sub>1</sub> (mm)                                             | 960     | 1030    |
| H <sub>2</sub> (mm)                                             | -       | -       |
| H <sub>3</sub> (mm)                                             | 910     | 980     |
| H <sub>4</sub> (mm)                                             | 290     | 320     |
| H <sub>5</sub> (mm)                                             | 415     | 445     |
| W (mm)                                                          | 260     | 260     |
| CONNECTIONS Ø (mm)                                              | 1 1/2″  | 1 1/2″  |
| FLOW (m <sup>3</sup> /h) (50 m <sup>3</sup> /h/m <sup>2</sup> ) | 9,81    | 14,13   |
| SAND (Kg)                                                       | 125     | 170     |
| NET WEIGHT (Kg)                                                 | 8,000   | 11,000  |