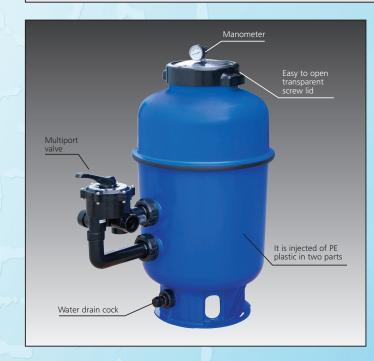

## Injectrone<sup>®</sup> Plastic Sand Filters

- Made of injected PE.
- The upper and lower parts are combined with a special welding technique.
- As the bed depth is higher than other filter models, the filtration quality is considerably higher.
- Sand water discharge openings are available at both front and rear, installed w/discharge valve.
- Easy to open transparent screw lid (2 cm wider than bolted lid).
- Complete with multi-way valve, fittings, and pressure gauge.
- Five-year body warranty.
- Test pressure 3 kg/cm<sup>2</sup>
- Maximum operation pressure 2 kg/cm<sup>2</sup>
- Maximum filtration rate 50 m³/h/m²
- Burst pressure > 4 kg/cm<sup>2</sup>

Easy to open 23 cm transparent screw lid.

Monoblock filter connections integrated to filter body.

Sand water discharge openings are available at both front and rear, installed with discharge valve.