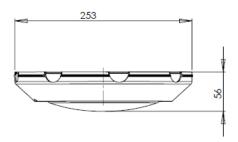

## **Introduction:**

"Flat" Underwater Light Without Niche. Made of white ABS plastic. Light screen in transparent polycarbonate. Supplied with 100W/12V bulb and 2.5 m cable.

NOTICE!: Light and PCB is sealed against water leakage. In order to prevent defects due to short circuit, the supplied cable (or an equivalant seamless cable) must be used without any underwater joints. If cable joint must be done under water, it has to be done with proper special underwater point. Otherwise the transformer could be damaged.