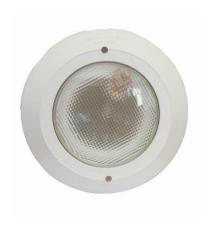

## **Introduction:**

"Flat" Underwater Light Without Niche. Made of white ABS plastic. Light screen in transparent polycarbonate. Supplied with 100W/12V bulb and 2.5 m cable.

NOTICE!: Light and PCB is sealed against water leakage. In order to prevent defects due to short circuit, the supplied cable (or an equivalant seamless cable) must be used without any underwater joints. If cable joint must be done under water, it has to be done with proper special underwater point. Otherwise the transformer could be damaged.