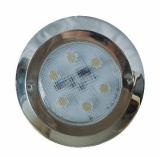

## **Introduction:**

"Flat" Underwater Light Without Niche. Made of white ABS plastic. Light screen in transparent polycarbonate. Supplied with 100W/12V bulb and 2.5 m cable.

NOTICE!: Light and PCB is sealed against water leakage. In order to prevent defects due to short circuit, the supplied cable (or an equivalant seamless cable) must be used without any underwater joints. If cable joint must be done under water, it has to be done with proper special underwater point. Otherwise the transformer could be damaged.

Optional AISI 304 and 316 face ring.