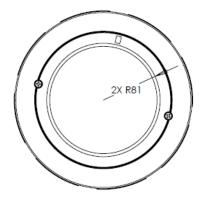

## **Introduction:**

"Flat" Underwater Light Without Niche. Made of white ABS plastic. Light screen in transparent polycarbonate. Supplied with 100W/12V bulb and 2.5 m cable.

NOTICE!: Light and PCB is sealed against water leakage. In order to prevent defects due to short circuit, the supplied cable (or an equivalant seamless cable) must be used without any underwater joints. If cable joint must be done under water, it has to be done with proper special underwater point. Otherwise the transformer could be damaged.