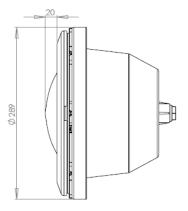

## STANDARD 2006 MODEL UNDER WATER LIGHTS FOR LINER POOLS TECHNICAL DATA SHEET



## Introduction:

Frame and niche made of ABS plastic. Complete with 300 W/12 V PAR 56 bulb and special rubber 2x6 cable of 2,5 m length. Alternative "SIDE" or "BOTTOM" cable outlet on the niche. Frame is fixed in the niche by means of two front screws. Designed specifically for panel type liner pools. Includes flange, screws and gaskets.

## **Dimensions:**







## Part List:



"Pool Technology"



| No | Description                                         | Qty |
|----|-----------------------------------------------------|-----|
| 1  | Standart 2006 Hose Connection                       | 1   |
| 2  | Wheel Flange For Fixation                           | 1   |
| 3  | Blind Nut For Alternative Cable Outlet              | 1   |
| 4  | Stardart 2006 Niche For Liner Pools                 | 1   |
| 5  | Grey Plastic Union Screw, PG16                      | 1   |
| 6  | Grey Plastic Union Body, PG16                       | 1   |
| 7  | Standart 95 Underwater Light Hose Connection Gasket | 1   |
| 8  | Cable                                               | 1   |
| 9  | Standart 2006 Nut For Cable Outlet                  | 1   |
| 10 | Plastic Washer F