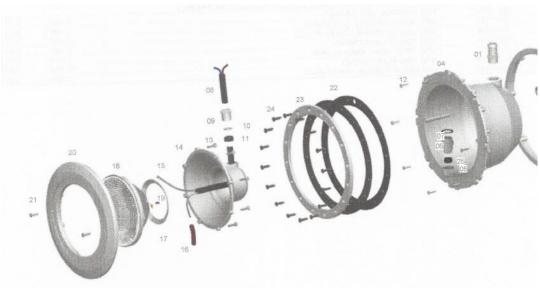

## Part List:

"Pool Technology"

| No | Description                                         | Qty |
|----|-----------------------------------------------------|-----|
| 1  | Standart 2006 Hose Connection                       | 1   |
| 2  | Wheel Flange For Fixation                           | 1   |
| 3  | Blind Nut For Alternative Cable Outlet              | 1   |
| 4  | Stardart 2006 Niche For Liner Pools                 | 1   |
| 5  | Grey Plastic Union Screw, PG16                      | 1   |
| 6  | Grey Plastic Union Body, PG16                       | 1   |
| 7  | Standart 95 Underwater Light Hose Connection Gasket | 1   |
| 8  | Cable                                               | 1   |
| 9  | Standart 2006 Nut For Cable Outlet                  | 1   |
| 10 | Plastic Washer For 2x4 Cable                        | 1   |
| 11 | Gland Seal Joint                                    | 1   |
| 12 | Screw For Niche Wheel Flange, Ø4,2x25 DIN 7982      | 8   |
| 13 | Ø4,8x22 Cross Recessed Pan Head Screw DIN 7981      | 8   |
| 14 | Standart 95 Bulb Cover                              | 1   |
| 15 | Connection Terminal                                 | 2   |
| 16 | Wire Protector Ø6 mm                                | 2   |
| 17 | Standart 2006 Silicon Gasket For Bulb Cover         | 1   |
| 18 | Par 56 Bulb                                         | 1   |
| 19 | Par 56 Bulb Screw M4x8,5                            | 2   |
| 20 | Standart 2006 Light Face Ring                       | 1   |
| 21 | Face Ring Fixing Screw Ø4,8x22                      | 2   |
| 22 | Standart 2006 Gasket For Flange                     | 2   |
| 23 | Flange For Liner Type Standart 2006                 | 1   |
| 24 | Standart 2006 Flange Connection Screw 5x25          | 16  |
| 25 | Grey Union Joint, PG16                              | 1   |