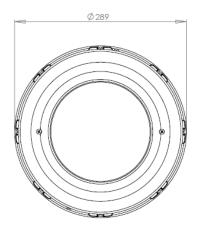

## STANDARD 2006 MODEL UNDER WATER LIGHTS FOR LINER POOLS TECHNICAL DATA SHEET



## Introduction:

Frame and niche made of ABS plastic. Complete with 300 W/12 V PAR 56 bulb and special rubber 2x6 cable of 2,5 m length. Alternative "SIDE" or "BOTTOM" cable outlet on the niche. Frame is fixed in the niche by means of two front screws. Designed specifically for panel type liner pools. Includes flange, screws and gaskets.

## **Dimensions:**







## Part List:



"Pool Technology"



| No | Description                                         | Qty |
|----|-----------------------------------------------------|-----|
| 1  | Standart 2006 Hose Connection                       | 1   |
| 2  | Wheel Flange For Fixation                           | 1   |
| 3  | Blind Nut For Alternative Cable Outlet              | 1   |
| 4  | Stardart 2006 Niche For Liner Pools                 | 1   |
| 5  | Grey Plastic Union Screw, PG16                      | 1   |
| 6  | Grey Plastic Union Body, PG16                       | 1   |
| 7  | Standart 95 Underwater Light Hose Connection Gasket | 1   |
| 8  | Cable                                               | 1   |
| 9  | Standart 2006 Nut For Cable Outlet                  | 1   |
| 10 | Plastic Wash