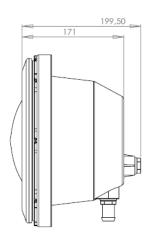

## STANDARD 2006 MODEL UNDER WATER LIGHTS FOR LINER POOLS TECHNICAL DATA SHEET



## Introduction:

Frame and niche made of ABS plastic. Complete with 300 W/12 V PAR 56 bulb and special rubber 2x6 cable of 2,5 m length. Alternative "SIDE" or "BOTTOM" cable outlet on the niche. Frame is fixed in the niche by means of two front screws. Designed specifically for panel type liner pools. Includes flange, screws and gaskets.

## **Dimensions:**







## Part List:



"Pool Technology"



| No | Description                                         | Qty |
|----|-----------------------------------------------------|-----|
| 1  | Standart 2006 Hose Connection                       | 1   |
| 2  | Wheel Flange For Fixation                           | 1   |
| 3  | Blind Nut For Alternative Cable Outlet              | 1   |
| 4  | Stardart 2006 Niche For Liner Pools                 | 1   |
| 5  | Grey Plastic Union Screw, PG16                      | 1   |
| 6  | Grey Plastic Union Body, PG16                       | 1   |
| 7  | Standart 95 Underwater Light Hose Connection Gasket | 1   |
| 8  | Cable                                               | 1   |
| 9  | Standart 2006 Nut For Cable Outlet                  | 1   |
| 10 | Plastic Washer