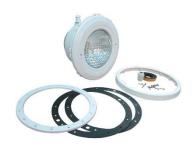

## Introduction:

Frame and niche made of ABS plastic. Complete with 300 W/12 V PAR 56 bulb and special rubber 2x6 cable of 2,5 m length. Alternative "SIDE" or "BOTTOM" cable outlet on the niche. Frame is fixed in the niche by means of two front screws. Designed specifically for panel type liner pools. Includes flange, screws and gaskets.

## Part List:

"Pool Technology"

| No | Description                                         | Qty |
|----|-----------------------------------------------------|-----|
| 1  | Standart 2006 Hose Connection                       | 1   |
| 2  | Wheel Flange For Fixation                           | 1   |
| 3  | Blind Nut For Alternative Cable Outlet              | 1   |
| 4  | Stardart 2006 Niche For Liner Pools                 | 1   |
| 5  | Grey Plastic Union Screw, PG16                      | 1   |
| 6  | Grey Plastic Union Body, PG16                       | 1   |
| 7  | Standart 95 Underwater Light Hose Connection Gasket | 1   |
| 8  | Cable                                               | 1   |
| 9  | Standart 2006 Nut For Cable Outlet                  | 1   |
| 10 | Plastic Washer For 2x4 Cable                        | 1   |
| 11 | Gland Seal Joint                                    | 1   |
| 12 | Screw For Niche Wheel Flange, Ø4,2x25 DIN 7982      | 8   |
| 13 | Ø4,8x22 Cross Recessed Pan Head Screw DIN 7981      | 8   |
| 14 | Standart 95 Bulb Cover                              | 1   |
| 15 | Connection Terminal                                 | 2   |
| 16 | Wire Protector Ø6 mm                                | 2   |
| 17 | Standart 2006 Silicon Gasket For Bulb Cover         | 1   |
| 18 | Par 56 Bulb                                         | 1   |
| 19 | Par 56 Bulb Screw M4x8,5                            | 2   |
| 20 | Standart 2006 Light Face Ring                       | 1   |
| 21 | Face Ring Fixing Screw Ø4,8x22                      | 2   |
| 22 | Standart 2006 Gasket For Flange                     | 2   |
| 23 | Flange For Liner Type Standart 2006                 | 1   |
| 24 | Standart 2006 Flange Connection Screw 5x25          | 16  |
| 25 | Grey Union Joint, PG16                              | 1   |