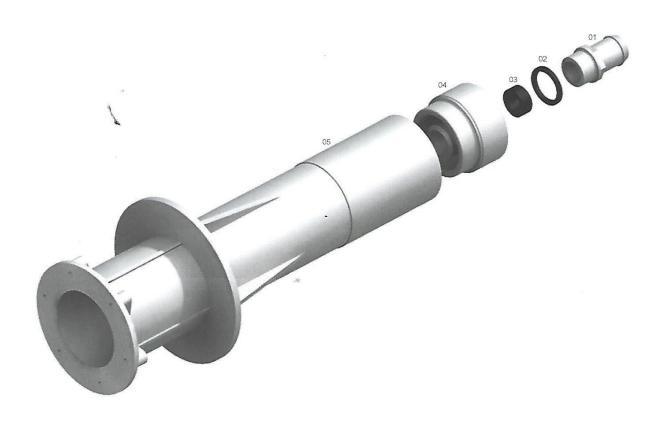

## **Spare Part List:**

"Pool Technology"

|    |            | Down Down                                                          | Quantity |
|----|------------|--------------------------------------------------------------------|----------|
| #  | Code       | Spare Part                                                         | 1 unit   |
| 01 | 05111111   | HOSE CONNECTION                                                    |          |
|    | 05211104   | STD. 95 UNDERWATER LIGHT HOSE CONNECTION GASKET                    | 1 unit   |
| 02 |            | CYLINDRICAL GASKET FOR CABLE OUTLET - 2x1,5 (THICK)                | 1 unit   |
| 03 | 0511110901 |                                                                    | 1 unit   |
| 04 | 0511200101 | NO-LEAK CABLE ADAPTER BODY                                         |          |
| 05 | 04160S     | WALL CONDUIT Ø63mm SLIP<br>(PLEASE SEE GEMAS 2010/2011 CATALOGUE.) | 1 unit   |