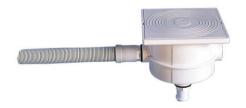

## JUNCTION BOX TECHNICAL DATA SHEET

Made of white ABS plastic. Complete with the special "no-leak" cable outlet