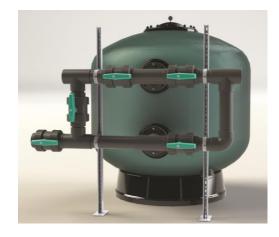

# VALVE BATTERY FOR SINGLE COMMERCIAL FILTERS

**Product Details:** PVC Valve Batteries with 5 pieces of Ball Valves complete mounted including pipe support pivots with arm clamps and anchoring system, all made in zinc-plated steel. The system is designed with five valve group to fulfill all functions of FILTRATION, BACKWASHING, RINSE, RECURCILATION and DRAINING.

### Technical Characteristic

| Description                    | Code    | Pieces/Box |
|--------------------------------|---------|------------|
| Ø 75 Ball Valves Battery       | 131117B | 1          |
| Ø 90 Ball Valves Battery       | 131118B | 1          |
| Ø 110 Ball Valves Battery      | 131119B | 1          |
| Ø 110 Butterfly Valves Battery | 131603B | 1          |
| Ø 125 Butterfly Valves Battery | 131604B | 1          |
| Ø 140 Butterfly Valves Battery | 131605B | 1          |
| Ø 160 Butterfly Valves Battery | 131606B | 1          |
| Ø 200 Butterfly Valves Battery | 131607B | 1          |
| Ø 225 Butterfly Valves Battery | 131608B | 1          |