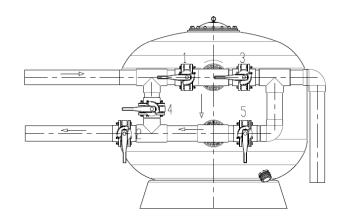

# VALVE BATTERY FOR SINGLE COMMERCIAL FILTERS

**Product Details:** PVC Valve Batteries with 5 pieces of Ball Valves complete mounted including pipe support pivots with arm clamps and anchoring system, all made in zinc-plated steel. The system is designed with five valve group to fulfill all functions of FILTRATION, BACKWASHING, RINSE, RECURCILATION and DRAINING.

#### **Valves Position in Filtration Mode**

- Valve no 1 open
- Valve no 2 open
- Valve no 3 closed
- Valve no 4 closed
- Valve no 5 closed

### Valves Position in Backwash Mode

- Valve no 1 closed
- Valve no 2 closed
- Valve no 3 open
- Valve no 4 open
- Valve no 5 closed

#### **Valves Position in Rinse Mode**

- Valve no 1 open
- Valve no 2 closed
- Valve no 3 closed
- Valve no 4 closed
- Valve no 5 open

## **Valves Position in Recirculation Mode**

- Valve no 1 closed
- Valve no 2 open
- Valve no 3 closed
- Valve no 4 open
- Valve no 5 closed

### Valves Position in Discharge Mode

- Valve no 1 open
- Valve no 2 closed
- Valve no 3 open
- Valve no 4 closed
- Valve no 5 closed