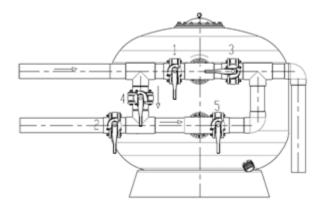

#### **Valves Position in Filtration Mode**

- Valve no 1 open
- Valve no 2 open
- Valve no 3 closed
- Valve no 4 closed
- Valve no 5 closed

### Valves Position in Backwash Mode

- Valve no 1 closed
- Valve no 2 closed
- Valve no 3 open
- Valve no 4 open
- Valve no 5 closed

#### **Valves Position in Rinse Mode**

- Valve no 1 open
- Valve no 2 closed
- Valve no 3 closed
- Valve no 4 closed
- Valve no 5 open

## **Valves Position in Recirculation Mode**

- Valve no 1 closed
- Valve no 2 open
- Valve no 3 closed
- Valve no 4 open
- Valve no 5 closed

### Valves Position in Discharge Mode

- Valve no 1 open
- Valve no 2 closed
- Valve no 3 open
- Valve no 4 closed
- Valve no 5 closed