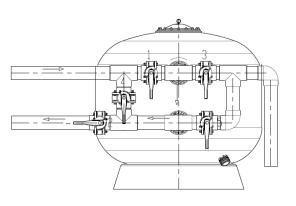

# VALVE BATTERY FOR SINGLE COMMERCIAL FILTERS

**Product Details:** PVC Valve Batteries with 5 pieces of Ball Valves complete mounted including pipe support pivots with arm clamps and anchoring system, all made in zinc-plated steel. The system is designed with five valve group to fulfill all functions of FILTRATION, BACKWASHING, RINSE, RECURCILATION and DRAINING.

#### **Valves Position in Filtration Mode**

- Valve no 1 open
- Valve no 2 open
- Valve no 3 closed
- Valve no 4 closed
- Valve no 5 closed

### Valves Position in Backwash Mode

- Valve no 1 closed
- Valve no 2 closed
- Valve no 3 open
- Valve no 4 open
- Valve no 5 closed

#### **Valves Position in Rinse Mode**

- Valve no 1 open
- Valve no 2 closed
- Valve no 3 closed
- Valve no 4 closed
- Valve no 5 open

## **Valves Position in Recirculation Mode**

- Valve no 1 closed
- Valve no 2 open
- Valve no 3 closed
- Valve no 4 open
- Valve no 5 closed

### Valves Position in Discharge Mode

- Valve no 1 open
- Valve no 2 closed
- Valve no 3 open
- Valve no 4 closed
- Valve no 5 closed