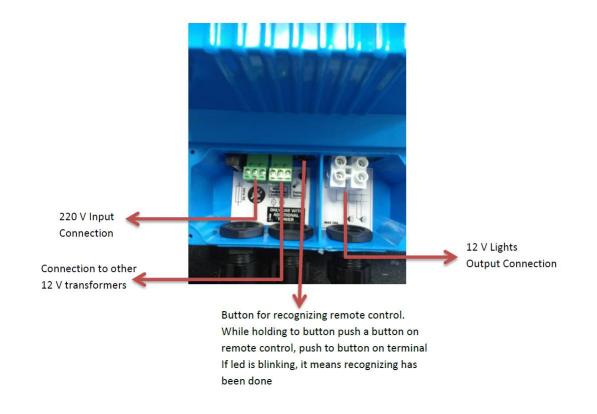

## Specifications:

- Includes 12 V /200 W transformer, max total 200W power lights can be connected to light output. If lights need more power, another transformer should be connected to transformer connection.

- Lights, which are connected to other transformers, are managed with 2T Led Modulator

- For built-in PCB models RGB 13, for central PCB models RGB 16 different lighting patterns.

- Remote control can manage the system maximum 30m far away to receiver in the out door field.