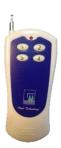

On the remote control;

Buttons 1 and 3 change programme Button 2 turns unit on and off Button 4 resynchronize lights