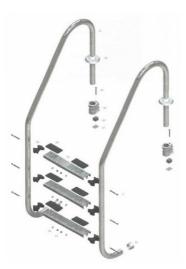

## **Spare Parts**

| Part No | Code    | Description                            | 2 Ladder | 3 Ladder | 4 Ladder | 5 Ladder |
|---------|---------|----------------------------------------|----------|----------|----------|----------|
| 01      |         | STD, POOL LADDER ARM (AISI 304 or 316) | 2        | 3        | 4        | 5        |
| 02      | 032022  | ANCHOR ESCUTCHEON - PLASTIC            | 2        | 2        | 2        | 2        |
|         | 032021  | ANCHOR ESCUTCHEON – AISI 304           | 2        | 2        | 2        | 2        |
| 03      | 032011  | M8X70 INOX SCREW                       | 2        | 2        | 2        | 2        |
| 04      | 03202   | WASHER INOX M8                         | 6        | 8        | 10       | 12       |
| 05      | 032014  | LADDER ANCHOR BODY                     | 2        | 2        | 2        | 2        |
| 06      | 032013  | LADDER ANCHOR BLOCK                    | 2        | 2        | 2        | 2        |
| 07      | 032015  | LADDER ANCHOR BOTTOM LID               | 2        | 2        | 2        | 2        |
| 08      | 0320313 | INOX LADDER TREAD BODY SIDE PLUG       | 4        | 6        | 8        | 10       |
| 09      | 0320312 | INOX LADDER TREAD PLASTIC PED          | 4        | 6        | 8        | 10       |
| 10      | 0320314 | INOX LADDER TREAD BODY                 | 2        | 3        | 4        | 5        |
| 11      | 03203   | INOX TREAD SCREW SPECIAL HEAD<br>M8X70 | 4        | 6        | 8        | 10       |
| 12      | 03204   | PLASTIC END CAP                        | 2        | 2        | 2        | 2        |
| 13      | 03205   | INOX NUT M8                            | 4        | 6        | 8        | 10       |