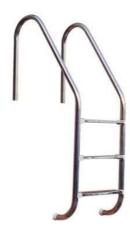

## **TECHNICAL DATA SHEET**

**STANDARD 304 and 316 MODEL WITH STAINLESS STEEL TREADS:** 500 mm width. Treads in AISI 304 and 316 quality stainless steel and anti-slip. Handrails made of Ø 42 mm pipe are in AISI 304 and 316 quality polished stainless steel. Complete with plastic anchors, anchor escutcheons, end caps, bolts and nuts.