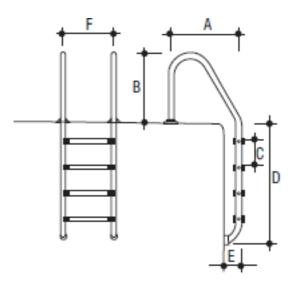

## **TECHNICAL DATA SHEET**

**STANDARD 304 and 316 MODEL WITH STAINLESS STEEL TREADS:** 500 mm width. Treads in AISI 304 and 316 quality stainless steel and anti-slip. Handrails made of Ø 42 mm pipe are in AISI 304 and 316 quality polished stainless steel. Complete with plastic anchors, anchor escutcheons, end caps, bolts and nuts.

| Number of<br>Treads | A   | в   | с   | D    | E   | F   |
|---------------------|-----|-----|-----|------|-----|-----|
| 2                   | 700 | 650 | 250 | 650  | 180 | 500 |
| 3                   | 700 | 650 | 250 | 900  | 180 | 500 |
| 4                   | 700 | 650 | 250 | 1150 | 180 | 500 |
| 5                   | 700 | 650 | 250 | 1400 | 180 | 500 |