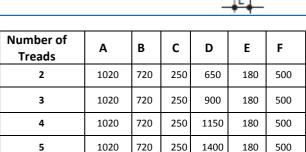

## GEMAS OVERFLOW MODEL LADDERS TECHNICAL DATA SHEET

"Pool Technology"

**OVERFLOW 304 and 316 MODEL WITH STAINLESS STEEL TREADS:** 500 mm width. Treads in AISI 304 and 316 quality stainless steel and anti-slip. Handrails made of  $\emptyset$  42 mm pipe are in AISI 304 and 316 quality polished stainless steel. Complete with plastic anchors, anchor escutcheons, end caps, bolts and nuts.