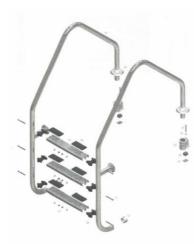

## **Spare Parts**

| Part No | Code    | Description                                 | 2 Ladder | 3 Ladder | 4 Ladder | 5 Ladder |
|---------|---------|---------------------------------------------|----------|----------|----------|----------|
| 01      |         | OVERFLOW, POOL LADDER ARM (AISI 304 or 316) | 2        | 2        | 2        | 2        |
| 02      | 032022  | ANCHOR ESCUTCHEON - PLASTIC                 | 2        | 2        | 2        | 2        |
|         | 032021  | ANCHOR ESCUTCHEON – AISI 304                | 2        | 2        | 2        | 2        |
| 03      | 032011  | M8X70 INOX SCREW                            | 2        | 2        | 2        | 2        |
| 04      | 03202   | WASHER INOX M8                              | 6        | 8        | 10       | 12       |
| 05      | 032014  | LADDER ANCHOR BODY                          | 2        | 2        | 2        | 2        |
| 06      | 032013  | LADDER ANCHOR BLOCK                         | 2        | 2        | 2        | 2        |
| 07      | 032015  | LADDER ANCHOR BOTTOM LID                    | 2        | 2        | 2        | 2        |
| 08      | 0320313 | INOX LADDER TREAD BODY SIDE PLUG            | 4        | 6        | 8        | 10       |
| 09      | 0320312 | INOX LADDER TREAD PLASTIC PED               | 4        | 6        | 8        | 10       |
| 10      | 0320314 | INOX LADDER TREAD BODY                      | 2        | 3        | 4        | 5        |
| 11      | 03203   | INOX TREAD SCREW SPECIAL HEAD M8X70         | 4        | 6        | 8        | 10       |
| 12      | 03204   | PLASTIC END CAP                             | 2        | 2        | 2        | 2        |
| 13      | 03205   | INOX NUT M8                                 | 4        | 6        | 8        | 10       |