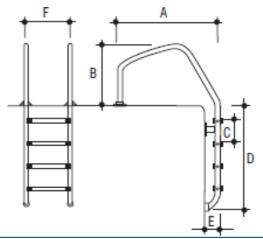

## GEMAS OVERFLOW MODEL LADDERS TECHNICAL DATA SHEET

"Pool Technology"

**OVERFLOW 304 and 316 MODEL WITH STAINLESS STEEL TREADS:** 500 mm width. Treads in AISI 304 and 316 quality stainless steel and anti-slip. Handrails made of  $\emptyset$  42 mm pipe are in AISI 304 and 316 quality polished stainless steel. Complete with plastic anchors, anchor escutcheons, end caps, bolts and nuts.