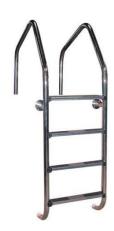

## GEMAS OVERFLOW MODEL LADDERS TECHNICAL DATA SHEET

"Pool Technology"

**OVERFLOW 304 and 316 MODEL WITH STAINLESS STEEL TREADS:** 500 mm width. Treads in AISI 304 and 316 quality stainless steel and anti-slip. Handrails made of  $\emptyset$  42 mm pipe are in AISI 304 and 316 quality polished stainless steel. Complete with plastic anchors, anchor escutcheons, end caps, bolts and nuts.

| MODEL NAME                                                                    | MODEL<br>CODE |
|-------------------------------------------------------------------------------|---------------|
| OVERFLOW 304 MODEL WITH STAINLESS STEEL TREADS. With 2 Stainless Steel Treads | 0311411       |
| OVERFLOW 304 MODEL WITH STAINLESS STEEL TREADS. With 3 Stainless Steel Treads | 0311412       |
| OVERFLOW 304 MODEL WITH STAINLESS STEEL TREADS. With 4 Stainless Steel Treads | 0311413       |
| OVERFLOW 304 MODEL WITH STAINLESS STEEL TREADS. With 5 Stainless Steel Treads | 0311414       |
| OVERFLOW 316 MODEL WITH STAINLESS STEEL TREADS. With 2 Stainless Steel Treads | 0312411       |
| OVERFLOW 316 MODEL WITH STAINLESS STEEL TREADS. With 3 Stainless Steel Treads | 0312412       |
| OVERFLOW 316 MODEL WITH STAINLESS STEEL TREADS. With 4 Stainless Steel Treads | 0312413       |
| OVERFLOW 316 MODEL WITH STAINLESS STEEL TREADS. With 5 Stainless Steel Treads | 0312414       |