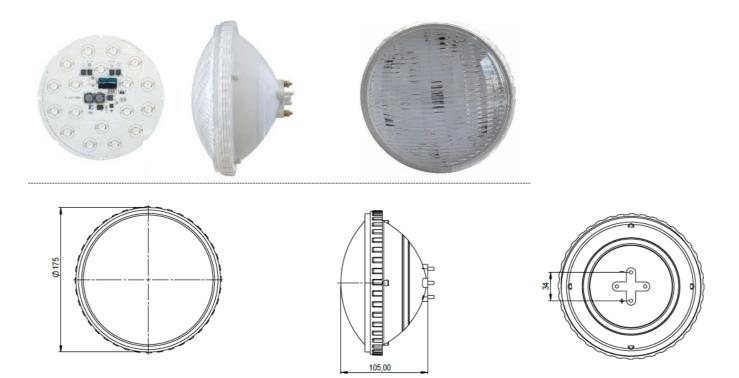

## SINGLE COLOR PAR56 LED BULBS

## WITH 27 POWER LEDS (POLYCARBONATE BODY)

Polycarbonate body. 50,000 hours long life. All the light circuits have Automatic Current Control against overheat to ensure long life. Mechanical sealing without any chemical adhesives.

| Product Code | Description             | Watt (W) | Voltage (V) | Light Intensity (Im) | Light Angle | Safe          |
|--------------|-------------------------|----------|-------------|----------------------|-------------|---------------|
| 05321111     | 27 Power LED - White    | 35       | 12          | 3510                 | 140°        | Policarbonate |
| 05321121     | 27 Power LED - Daylight | 35       | 12          | 2322                 | 140°        | Policarbonate |
| 05321131     | 27 Power LED -Turquoise | 35       | 12          | 1818                 | 140°        | Policarbonate |
| 05321141     | 27 Power LED - Blue     | 35       | 12          | 810                  | 140°        | Policarbonate |
| 05321151     | 27 Power LED - Red      | 22       | 12          | 1782                 | 140°        | Policarbonate |
| 05321161     | 27 Power LED - Green    | 35       | 12          | 2322                 | 140°        | Policarbonate |