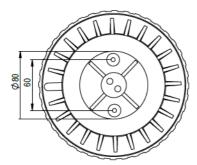

## SINGLE COLOR PAR56 LED BULBS

## WITH 27 POWER LEDS (ALUMINUM INJECTION BODY)

Polycarbonate glass – Aluminum injection body. 50,000 hours long life. All the light circuits have Automatic Current Control against overheat to ensure long life. Mechanical sealing without any chemical adhesives.