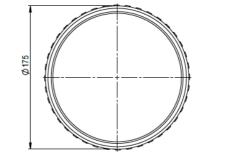

## SINGLE COLOR PAR56 LED BULBS

## WITH 27 POWER LEDS (ALUMINUM INJECTION BODY)

Polycarbonate glass – Aluminum injection body. 50,000 hours long life. All the light circuits have Automatic Current Control against overheat to ensure long life. Mechanical sealing without any chemical adhesives.