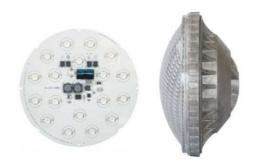

## SINGLE COLOR PAR56 LED BULBS

## WITH 27 POWER LEDS (ALUMINUM INJECTION BODY)

Polycarbonate glass – Aluminum injection body. 50,000 hours long life. All the light circuits have Automatic Current Control against overheat to ensure long life. Mechanical sealing without any chemical adhesives.

| Product Code | Description             | Watt (W) | Voltage (V) | Light Intensity (Im) | Light Angle | Safe     |
|--------------|-------------------------|----------|-------------|----------------------|-------------|----------|
| 05322111     | 27 Power LED - White    | 70       | 12          | 6480                 | 140°        | Aluminum |
| 05322121     | 27 Power LED - Daylight | 70       | 12          | 5400                 | 140°        | Aluminum |
| 05322131     | 27 Power LED -Turquoise | 70       | 12          | 1818                 | 140°        | Aluminum |
| 05322141     | 27 Power LED - Blue     | 70       | 12          | 1377                 | 140°        | Aluminum |
| 05322151     | 27 Power LED - Red      | 44       | 12          | 4320                 | 140°        | Aluminum |
| 05322161     | 27 Power LED - Green    | 70       | 12          | 4320                 | 140°        | Aluminum |