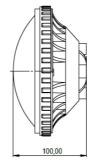

## SINGLE COLOR PAR56 LED BULBS

## WITH 27 POWER LEDS (ALUMINUM INJECTION BODY)

Polycarbonate glass – Aluminum injection body. 50,000 hours long life. All the light circuits have Automatic Current Control against overheat to ensure long life. Mechanical sealing without any chemical adhesives.