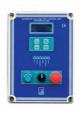

Designed to control operation of the Quintuple Motorized Valve Battery.

Easily deactivates the pump in case of excessive pressure.

In It stops and removes the pump in case of valve position changes.

Wi-fi connection can be added on request.

Keeps the last twenty backwash records of the filter in its memory.

It also saves the total filter uptime.

| Code      | Description                | Pieces/Box |
|-----------|----------------------------|------------|
| 022135P   | Control Unit               | 1          |
| 022135PS  | Electronic Pressure Sensor | 1          |
| 0221350WF | Wi-Fi addition             | 1          |