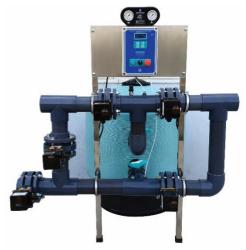

## **AUTOMATIC VALVE BATTERY SETS**

## FOR FILTERS

Motor activated PVC valve batteries with ball or butterfly valves for commercial sand filters. Complete with zinc plated Battery Support Sets and Clamp Support Systems. The valve is designed with 5 valve groups including Filtration, Backwash, Rinse, Recirculation and Waste functions completely. It is used with microprocessor control unit. In case of power failure, it can be controlled manually.