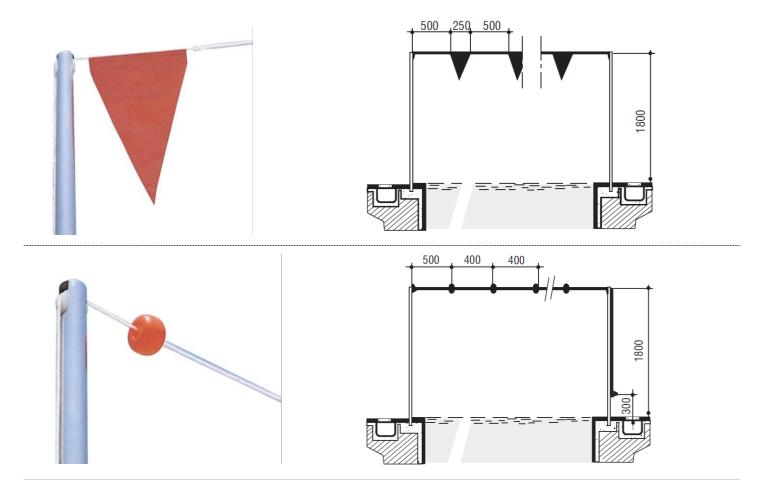

## FOR OLYMPIC POOLS

**Set of Backstroke Turn Indicators:** Composed of 2 posts Ø 42 mm. in AISI 304 quality stainless steel. Height: 1.80 m. One of them is with a pulley and the other with a fixing element for cord. Complete with nylon cord and flags. **Set of False Start Posts:** Composed of 2 posts Ø 42 mm. in AISI 304 quality stainless steel. Height: 1,80 m. One of them is with a pulley and the other with a fixing element for cord. Complete with plastic floats and nylon cord.

**PS:** Designed to be fixed with "14410" or "14420" anchors which are not included. Two sets are necessary for a competition pool.

| Code  | <br>  Description         | Pieces/Box | Weight (kg) | Volume (m³) |
|-------|---------------------------|------------|-------------|-------------|
| 14311 | For pools of 12.5 m width | 1          | 16.00       | 0.060       |
| 14312 | For pools of 25 m width   | 1          | 14.00       | 0.050       |
| 14321 | For pools of 12.5 m width | 1          | 12.00       | 0.057       |
| 14322 | For pools of 25 m width   | 1          | 14.00       | 0.030       |