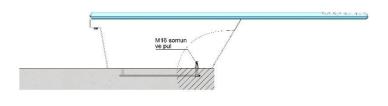

## Parts:

- 1: Diving board
- 2: Diving board base
- 3: Anchor
- 4: M16 nut and washers (5 set)
- 5: M16x100 stainless steel screws (2 pieces)

| Code  | Height (mm)                                      | Pieces/Box | Weight (kg) | Volume (m³) |
|-------|--------------------------------------------------|------------|-------------|-------------|
| 03420 | Length: 2.00 m<br>Height: 0.35 m<br>Width :0.40m | 1          | 29.000      | 0.196       |