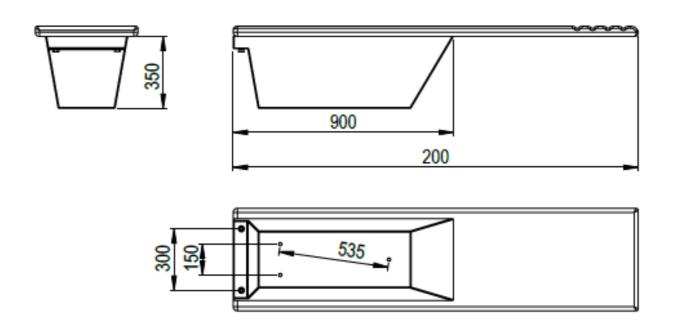

## Parts:

- 1: Diving board
- 2: Diving board base
- 3: Anchor
- 4: M16 nut and washers (5 set)
- 5: M16x100 stainless steel screws (2 pieces)

| Code  | Height (mm)                                      | Pieces/Box | Weight (kg) | Volume (m³) |
|-------|--------------------------------------------------|------------|-------------|-------------|
| 03420 | Length: 2.00 m<br>Height: 0.35 m<br>Width :0.40m | 1          | 29.000      | 0.196       |