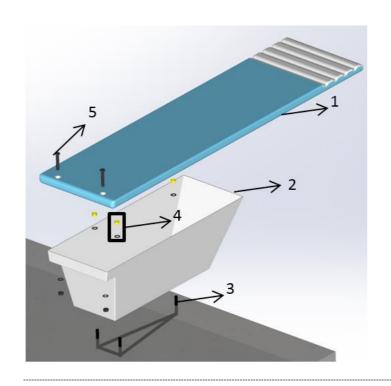

## Parts:

- 1: Diving board
- 2: Diving board base
- 3: Anchor
- 4: M16 nut and washers (5 set)
- 5: M16x100 stainless steel screws (2 pieces)

| Code  | Height (mm)                                      | Pieces/Box | Weight (kg) | Volume (m³) |
|-------|--------------------------------------------------|------------|-------------|-------------|
| 03420 | Length: 2.00 m<br>Height: 0.35 m<br>Width :0.40m | 1          | 29.000      | 0.196       |